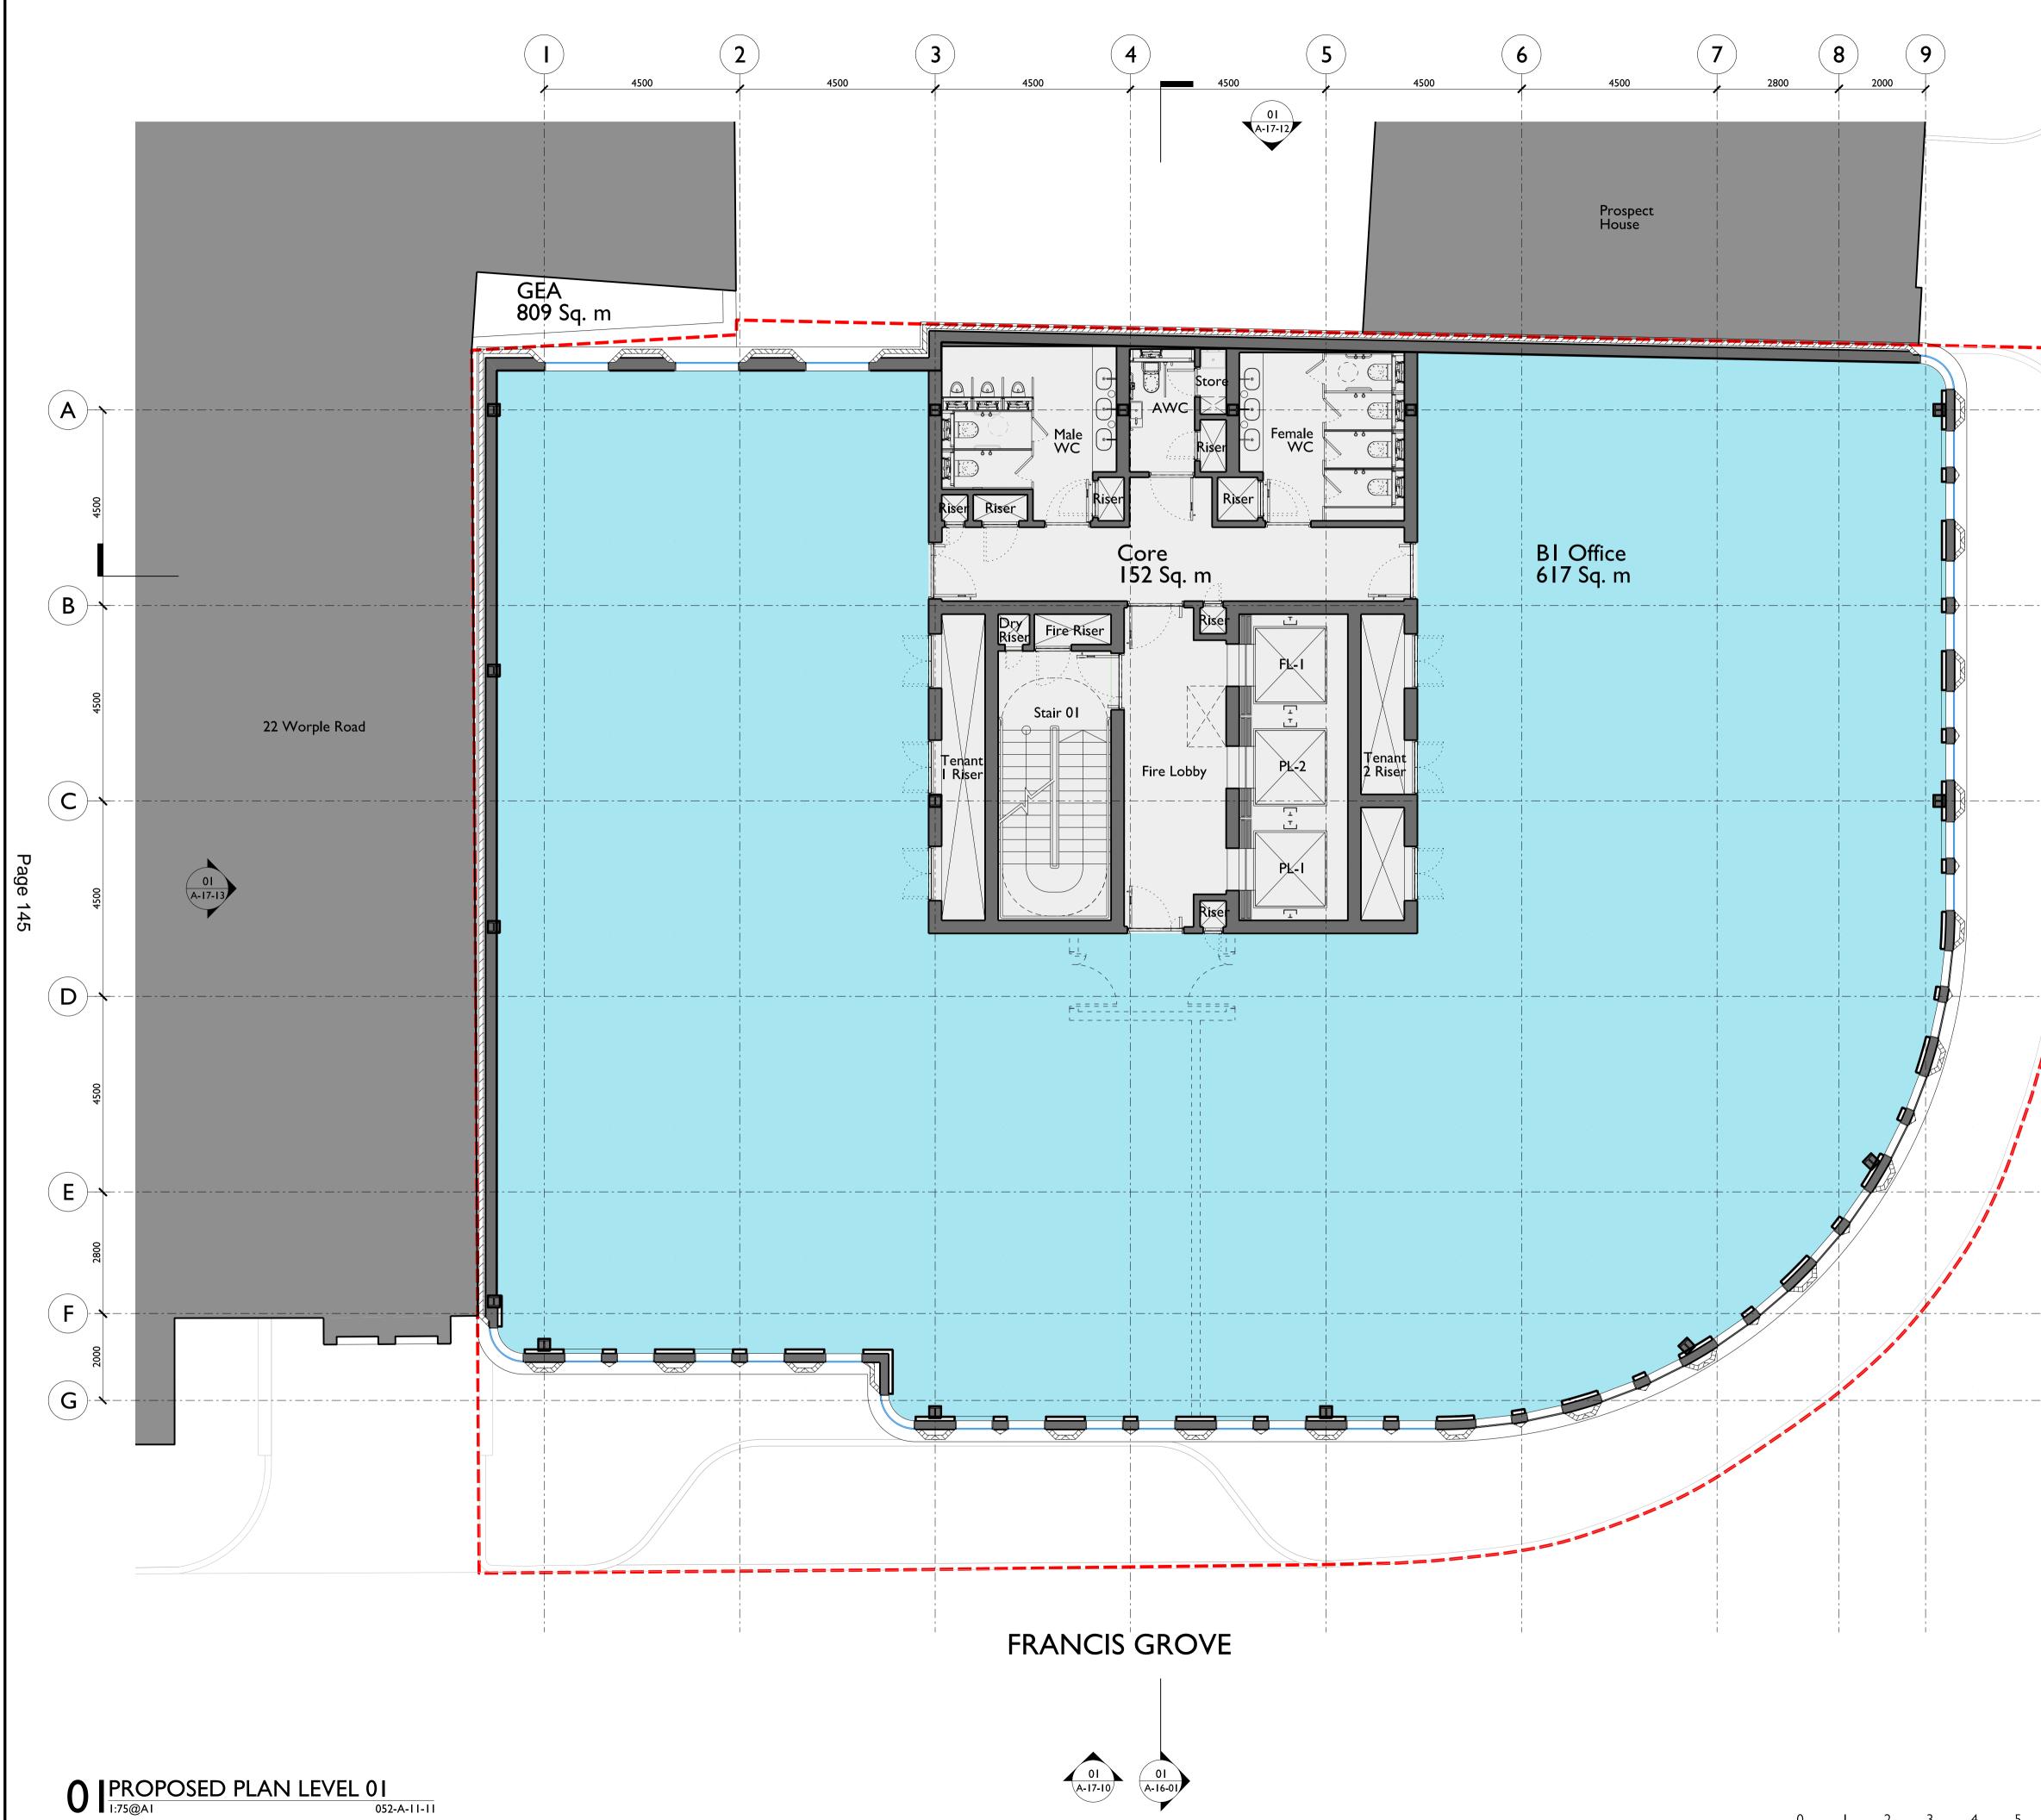

AI sheet size

|            | Gener<br>I.<br>2.<br>3.<br>4.<br>5.<br>6.                                                              | Levels are in<br>equivalent le<br>Dimensions<br>All dimension<br>All discrepa<br>to MATT an<br>To be read | n metres relativ<br>evel given for r<br>govern.<br>ons to be verifie<br>ncies to be not<br>rchitecture LLP | ed on site before p<br>ified in writing<br>2.<br>with all relevant e | with a | AOD<br>eding.  |  |
|------------|--------------------------------------------------------------------------------------------------------|-----------------------------------------------------------------------------------------------------------|------------------------------------------------------------------------------------------------------------|----------